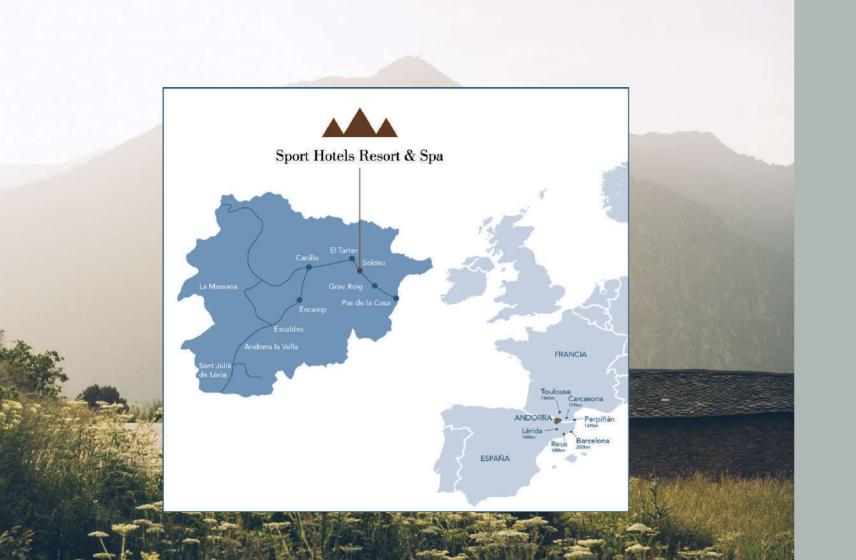

### Andorra

5 M visitors in 2020

Rich in natural heritage

2h30 from Barcelona int. airport

2h30 from Toulouse int. airport

Luxury & Design in perfect harmony

135 rooms, with balconies & views to the Mountain